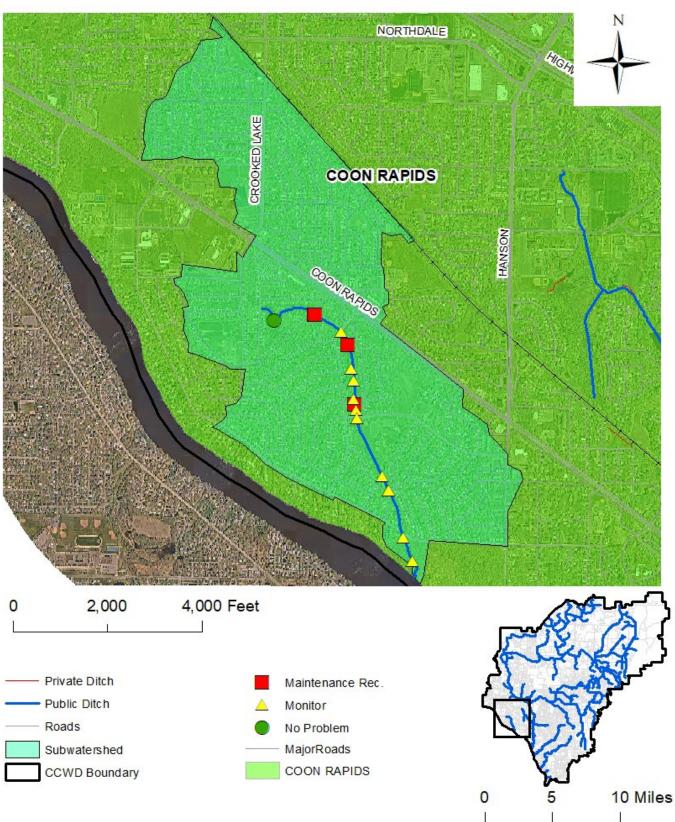

### BACKGROUND

This inspection is part of the District's Operations and Maintenance (O&M) program and the National Pollutant Discharge Elimination System (NPDES) requirement of inspecting 20% of the open channels annually.

Riverview Creek is located in western Coon Rapids and drains directly to the Mississippi River.

The channel is 1.46 miles (7,703 feet) Drainage area is 1.43 square miles (916.5 acres) 0 Public Laterals

### **IDENTIFIED MAINTENANCE NEEDS**

| Need              | Count | <b>Cost Estimate</b> | Immediate  | Repair  | Monitor |
|-------------------|-------|----------------------|------------|---------|---------|
| Obstruction       | 3     | \$2,000              | \$0        | \$1,000 | \$1,000 |
| Ditch Repair      | 1     | \$7,264              | \$0        | \$0     | \$7,264 |
| Bank Failure      | 1     | \$3,620              | \$0        | \$3,620 | \$0     |
| Illicit Discharge | 1     | \$0                  | \$0        | \$0     | \$0     |
| Beaver            | 0     | \$0                  | \$0        | \$0     | \$0     |
| Other             | 11    | \$0                  | \$0        | \$0     | \$0     |
|                   | 17    | \$12,884             | <b>\$0</b> | \$4,620 | \$8,264 |